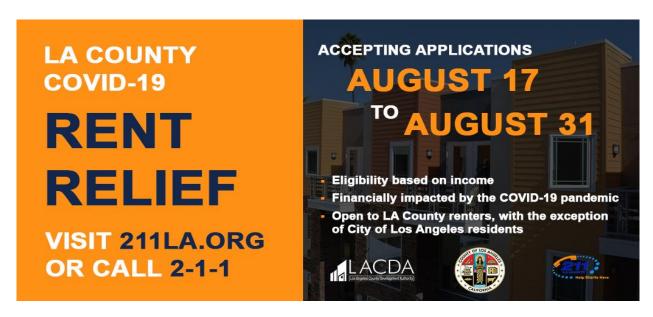

In an effort to assist renters with limited means affected by the COVID-19 crisis, the Los Angeles County Board of Supervisors has provided \$100 million to create the LA County COVID-19 Rent Relief program, operated by the Los Angeles County Development Authority (LACDA).

LA County COVID-19 Rent Relief is open to renters in Los Angeles County, including Glendale residents. Renters must qualify based on income and have struggled to pay rent, due to the COVID-19 pandemic. The subsidy is intended for rent-burdened tenants and will apply to unpaid rent obligations from March 1, 2020, or future rent payments.

## How to Apply

Applications will be accepted from Monday, August 17 through Monday, August 31.

A tenant must complete an online application at <a href="https://211la.org/lacounty/rentrelief">https://211la.org/lacounty/rentrelief</a>

If a tenant does not have access to a computer, tenants can call 2-1-1 and a representative can complete an online application on their behalf. The hotline will be available from 8:00 AM to 8:00 PM every day during the application period, and there will be representatives to assist in different languages.